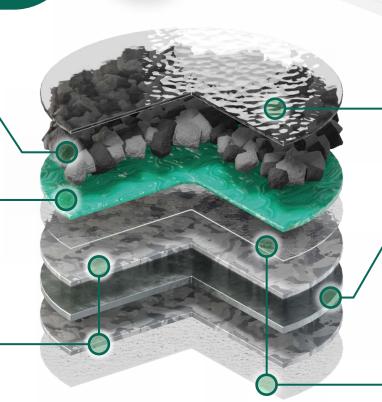

#### **Stone Chip**

Superb aesthetic with 100% chip coveraae

#### **Basecoat**

The chips are bonded with polymer acrylic coating with water and UV protection

#### **Special** Aluminium-Zinc alloy

55% aluminium, 43,4% zinc, and 1,6% silicon

#### Overglaze

"Water wet" gloss and resistance to physical damage

## Steel 0,60 mm

Durable, rigid, lightweight steel core

#### **Transparent Acrylic Coating**

Enhances adhesion of subsequent topcoats

IKO Metals Europe NV

Michielenweg 3, 3700 Tongeren, Belgium (+32) 12 24 18 01 info.europe@ikometals.com

Metrotile.Europe